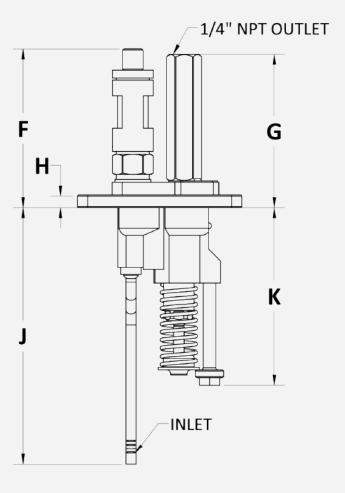

| DIMENSION | INCHES | MM.   |
|-----------|--------|-------|
| A         | 4.00   | 101.6 |
| В         | 3.32   | 84.3  |
| C         | 0.30   | 7.6   |
| D         | 0.94   | 23.9  |
| E         | 1.45   | 36.8  |
| F         | 3.73   | 94.7  |
| G         | 3.90   | 99.1  |
| Н         | 0.31   | 7.9   |
| J         | 6.25   | 158.8 |
| K         | 4.32   | 109.7 |