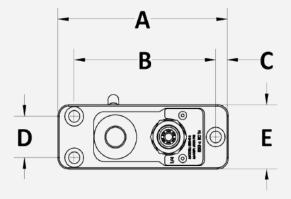

| DIMENSION | INCHES | MM.   |
|-----------|--------|-------|
| A         | 4.00   | 101.6 |
| В         | 3.32   | 84.3  |
| C         | 0.30   | 7.6   |
| D         | 0.94   | 23.9  |
| E         | 1.45   | 36.8  |
| F         | 3.73   | 94.7  |
| G         | 3.90   | 99.1  |
| Н         | 0.31   | 7.9   |
| J         | 6.25   | 158.8 |
| K         | 4.32   | 109.7 |